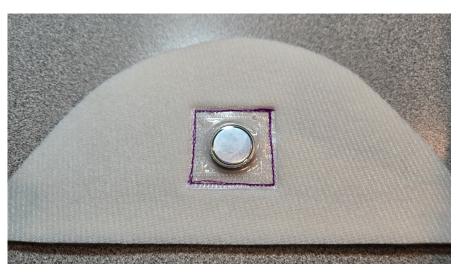

## Stitching Invisible Sew-in Magnets in place (Page 1)

## StudioKat Designs, Inc.

Phone: 866/409-8634

Email: info@studiokatdesigns.com



4a) Carefully cut out the area **WITHIN** the mag snap circle that's printed on your paper pattern pieces:







4c) Your foam pieces should look like this when you're done.



## Stitching Invisible Sew-in Magnets in place (Page 2)

## StudioKat Designs, Inc.

Phone: 866/409-8634

Email: info@studiokatdesigns.com



5a) Separate magnet pieces. Place one side **magnetic-side UP** on each of the respective pieces of foam completely covering the outlined area. Secure this placement with pins.







5c) Your foam pieces should look like this when you're done.