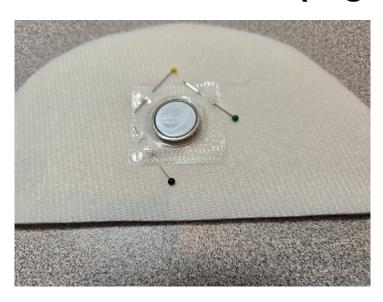

## StudioKat Designs, Inc.

Phone: 866/409-8634

Email: info@studiokatdesigns.com

5a) Separate magnet pieces. Place one side **magnetic-side UP** on each of the respective pieces of foam completely covering the outlined area. Secure this placement with pins.