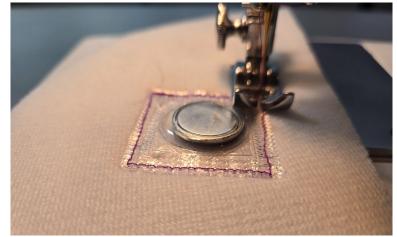

## StudioKat Designs, Inc.

Phone: 866/409-8634

Email: info@studiokatdesigns.com

5a) Separate magnet pieces. Place one side **magnetic-side UP** on each of the respective pieces of foam completely covering the outlined area. Secure this placement with pins.

5c) Your foam pieces should look like this when you're done.