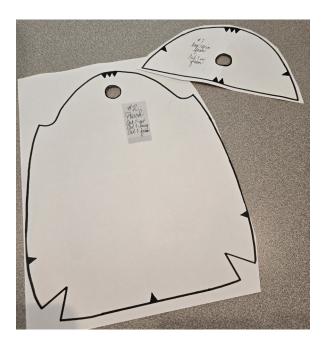

## StudioKat Designs, Inc.

Phone: 866/409-8634

Email: info@studiokatdesigns.com

4a) Carefully cut out the area **WITHIN** the mag snap circle that's printed on your paper pattern pieces:

4c) Your foam pieces should look like this when you're done.