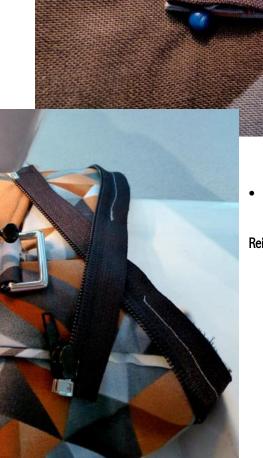

Remove the table extender from your sewing machine bed so you can slide it INSIDE the zippered Flap Back. Stitch each Tab in place thru Snap Pouch AND UnderFlap lining in TWO places.

 1/4" away from step 43 stitching under metal ring, AND

• 1/4" away from step 43 stitching at bottom of each Tab.

Reinforce stitching in both places.