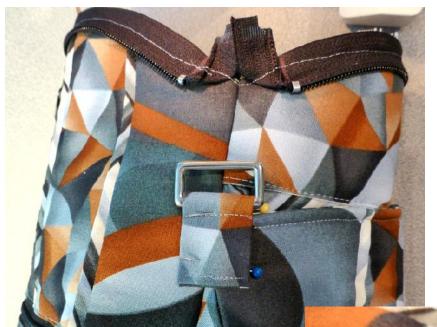

## Uptown Saddlebag

Tabs-steps 43-44

Place your hand inside the Zippered Flap pocket to smooth & flatten your UnderFlap lining area.

Now center & pin a Tab in place at the top of each Vent covering raw edge of vent tip. The top folded edge of each Tab should be  $\sim 1/4$ " ABOVE Snap Pouch rim.

Remove the table extender from your sewing machine bed so you can slide it INSIDE the zippered Flap Back. Stitch each Tab in place thru Snap Pouch AND UnderFlap lining in TWO places.

 1/4" away from step 43 stitching under metal ring, AND

• 1/4" away from step 43 stitching at bottom of each Tab.

Reinforce stitching in both places.