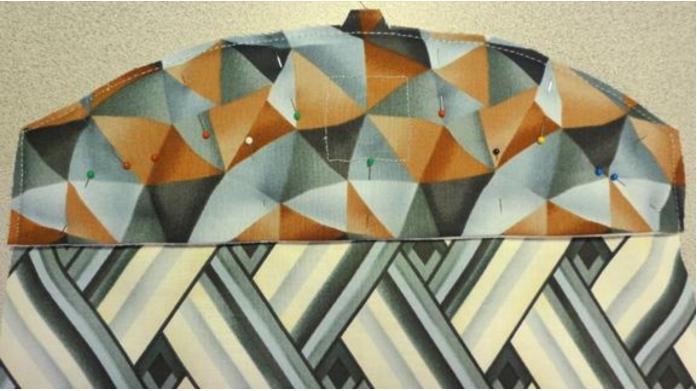

## Uptown Saddlebag Underflap Lining- steps 23-24

23a) Place UnderFlap S&S side DOWN on RS of Flap Lining. Pin in place & stitch close to ALL 4 edges. (above)

23b) Re-stitch around sewn-in snap, <u>on</u> top of stitching from step 21.