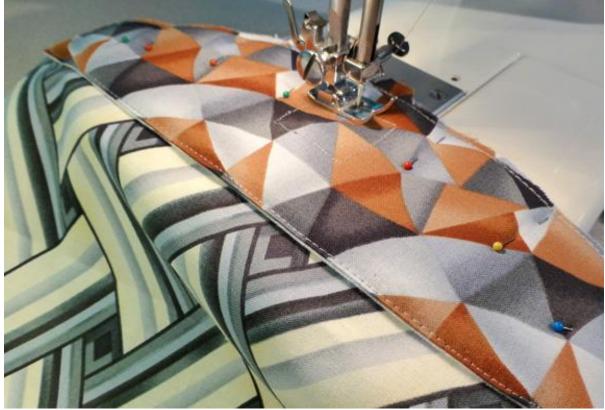

## Uptown Saddlebag Underflap Lining- steps 23-24

23a) Place UnderFlap S&S side DOWN on RS of Flap Lining. Pin in place & stitch close to ALL 4 edges. (above)

23b) Re-stitch around sewn-in snap, <u>on</u> top of stitching from step 21.