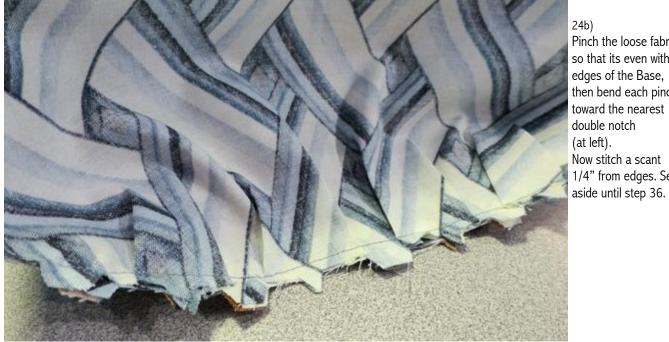

Pinch the loose fabric so that its even with edges of the Base, then bend each pinch toward the nearest double notch (at left). Now stitch a scant 1/4" from edges. Set

Page 2