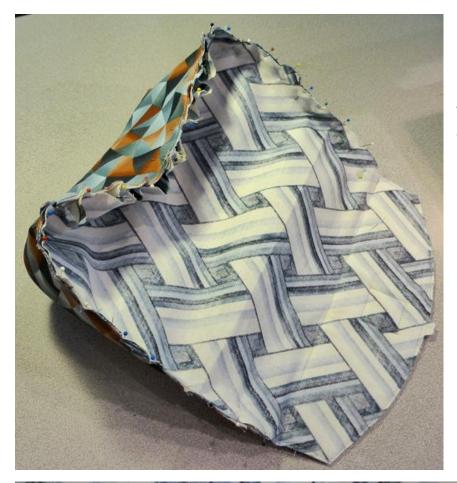

## Underflap Lining (continued)- steps 23-24

24) Retrieve Snap Pouch (from step 19). Align Flap Lining RST with Snap Pouch lining matching all notches. Just like in step 16, there's going to be loose fabric between the notches.