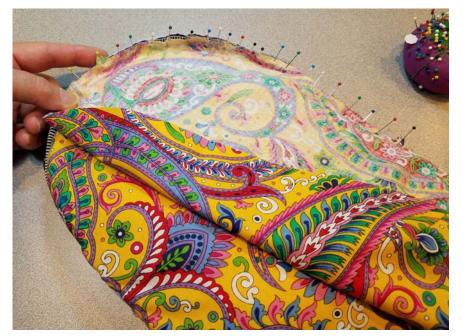

## Sling Along-Adding 2nd Zipper Pouch-Step 28-30 (cont.)

In this picture you can see that the left hand side of the Zip Pouch is now pinned in place

From here, the pinning along the bottom edge of the Zip Pouch is almost identical to what we did in steps 18-19. First, we matched the bottom double notches

At left- the entire edge is pinned in place.

At right- the entire edge is stitched in place. As you can see once again, this doesn't have to be pretty stitching (and its not!) :)

Sling Along-Adding 2nd Zipper Pouch-Step 28-30 (cont.)