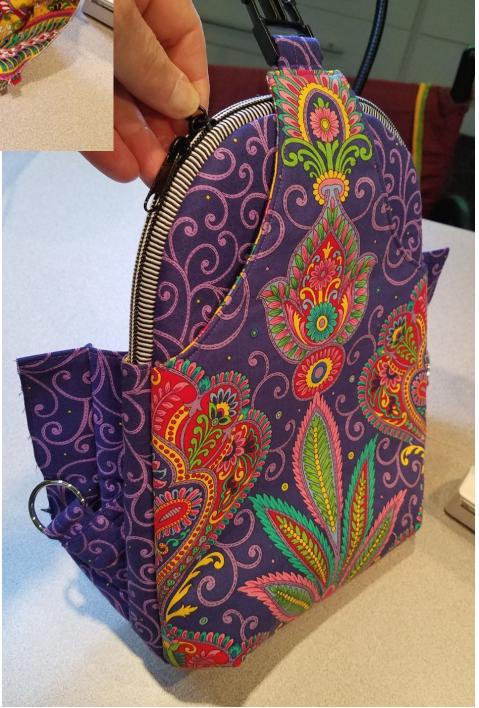

## Sling Along- Adding 2nd Zipper Pouch- Step 28-30

In these two pictures we're just starting to place the 2nd Zipper Pouch.

At left- I've matched the top single notch to the mark on the zipper and also the side notches on the Zipper Pouch & the Expander.

At right- you can see how I've kind of folded the 1st Zipper Pouch inward and out of the way.

Here's the rest of the Zip Pouch on the right side of the bag pinned in place.

And here's a closer look.

Please notice that the pins along the zipper edge are basically standing straight up and down.