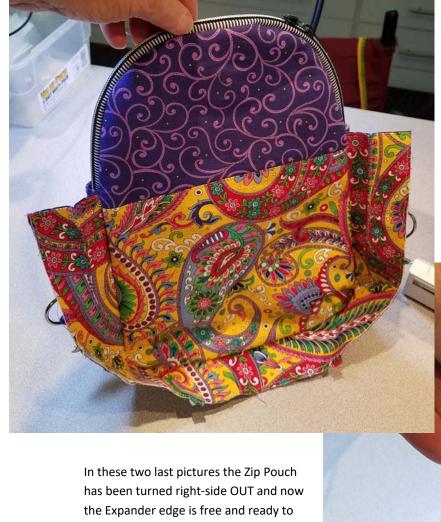

t right- you can see how I've kind of folded the 1st Zipper Pouch inward and out of the way.



Here's the rest of the Zip Pouch on the right side of the bag pinned in place.



And here's a closer look.

Please notice that the pins along the zipper edge are basically standing straight up and down.



## Sling Along-Adding 2nd Zipper Pouch-Step 28-30 (cont.)

In this picture you can see that the left hand side of the Zip Pouch is now pinned in place





From here, the pinning along the bottom edge of the Zip Pouch is almost identical to what we did in steps 18-19. First, we matched the bottom double notches



At left- the entire edge is pinned in place.

At right- the entire edge is stitched in place. As you can see once again, this doesn't have to be pretty stitching (and its not!) :)



Sling Along-Adding 2nd Zipper Pouch-Step 28-30 (cont.)

be stitched to the Bag Back.