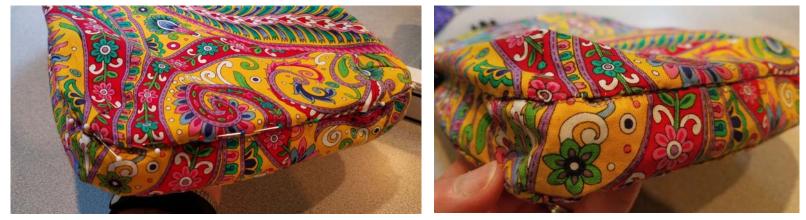

At left- the entire edge is pinned in place.

At right- the entire edge is stitched in place. As you can see once again, this doesn't have to be pretty stitching (and its not!) :)

Sling Along-Adding 2nd Zipper Pouch-Step 28-30 (cont.)