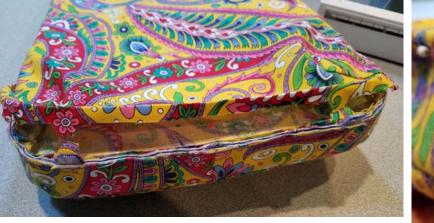

## Sling Along- Adding 2nd Zipper Pouch- Step 28-30

In these two pictures we're just starting to place the 2nd Zipper Pouch.

At left- I've matched the top single notch to the mark on the zipper and also the side notches on the Zipper Pouch & the Expander.

At right- you can see how I've kind of folded the 1st Zipper Pouch inward and out of the way.

Here's the rest of the Zip Pouch on the right side of the bag pinned in place.

And here's a closer look.

Please notice that the pins along the zipper edge are basically standing straight up and down.