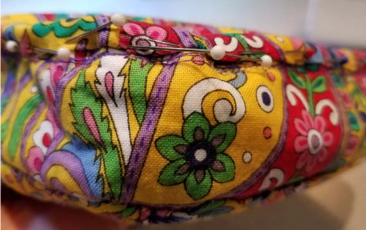

At right- you can see how I've kind of folded the 1st Zipper Pouch inward and out of the way.

Here's the rest of the Zip Pouch on the right side of the bag pinned in place.

And here's a closer look.

Please notice that the pins along the zipper edge are basically standing straight up and down.

## Sling Along-Adding 2nd Zipper Pouch-Step 28-30 (cont.)

In this picture you can see that the left hand side of the Zip Pouch is now pinned in place

From here, the pinning along the bottom edge of the Zip Pouch is almost identical to what we did in steps 18-19. First, we matched the bottom double notches