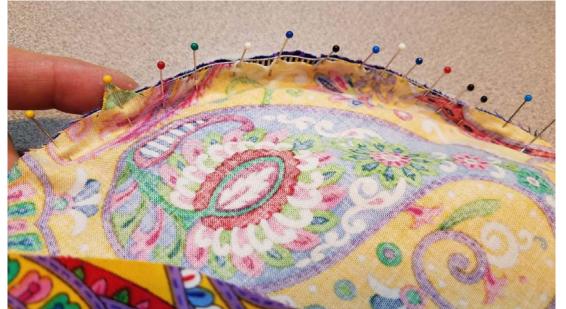

## Sling Along-Adding 2nd Zipper Pouch-Step 28-30 (cont.)

In this picture you can see that the left hand side of the Zip Pouch is now pinned in place

From here, the pinning along the bottom edge of the Zip Pouch is almost identical to what we did in steps 18-19. First, we matched the bottom double notches

At left- the entire edge is pinned in place.

At right- the entire edge is stitched in place. As you can see once again, this doesn't have to be pretty stitching (and its not!) :)

Sling Along-Adding 2nd Zipper Pouch-Step 28-30 (cont.)