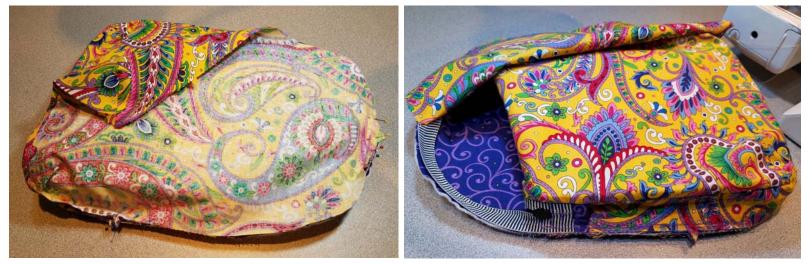

## Sling Along- Adding 2nd Zipper Pouch- Step 28-30

In these two pictures we're just starting to place the 2nd Zipper Pouch.

At left- I've matched the top single notch to the mark on the zipper and also the side notches on the Zipper Pouch & the Expander.

At right- you can see how I've kind of folded the 1st Zipper Pouch inward and out of the way.

Here's the rest of the Zip Pouch on the right side of the bag pinned in place.

And here's a closer look.

Please notice that the pins along the zipper edge are basically standing straight up and down.