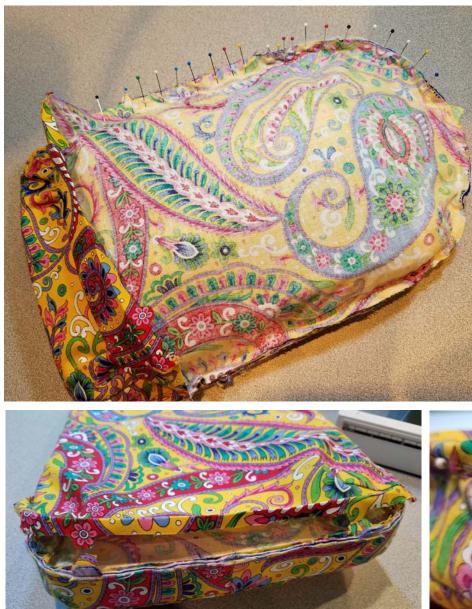

At left- the entire edge is pinned in place.

At right- the entire edge is stitched in place. As you can see once again, this doesn't have to be pretty stitching (and its not!) :)

Sling Along-Adding 2nd Zipper Pouch-Step 28-30 (cont.)

be stitched to the Bag Back.