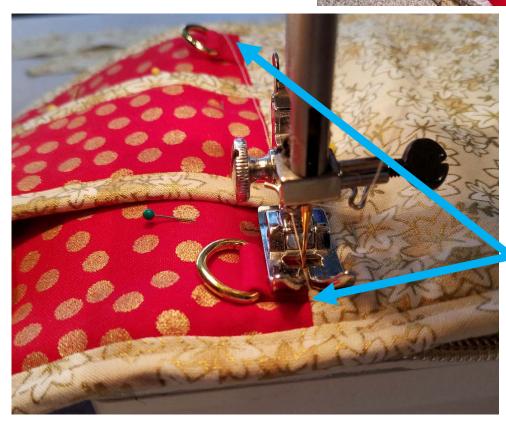

39) Now **flip Bag over LSD** and "stitch in the ditch" of Front Lining seam from "outside Strap Holder edge-to-outside Strap Holder edge" to add strength to those attachments

Start & stop stitching at "outside edge" of each Strap Holder (See blue arrows at left)