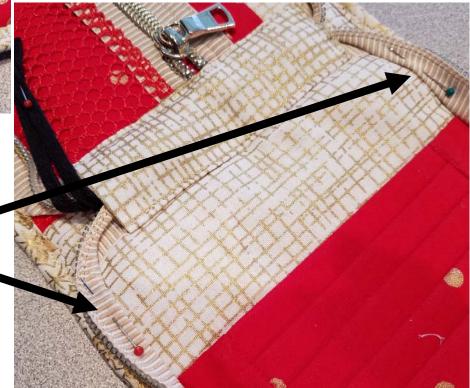

## Go-Go Compact- Reinforcing Strap Holder Attachments- Steps 38-39

Remove horizontal (*step 18*) zipper pins temporarily from both zipper corners at Bag Floor openings (on CC Slot side of lining ONLY). Now bend zipper tapes <u>away from lining</u> toward raw edges of Bag & pin in place, out of sewing area coming up in step 38. (*see arrows at right*). 38) Pin Strap Holders & Tab to Bag Exterior to secure in place