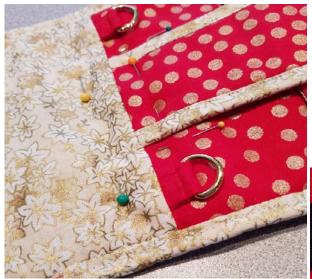

## Go-Go Compact- Reinforcing Strap Holder Attachments- Steps 38-39

Remove horizontal (*step 18*) zipper pins temporarily from both zipper corners at Bag Floor openings (on CC Slot side of lining ONLY). Now bend zipper tapes <u>away from lining</u> toward raw edges of Bag & pin in place, out of sewing area coming up in step 38. (*see arrows at right*). 38) Pin Strap Holders & Tab to Bag Exterior to secure in place