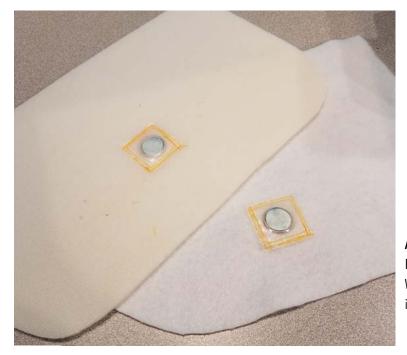

**Next-** Stitch in place close to the plastic of the magnet closure. Reinforce stitching. (For best stitching results, *some* machines yield better results using a ball-point needle.)

**Next,** Place one side of your magnet set "Magnetic side UP within the outlined area on foam product/ fleece. Secure this placement with pins.

And lastly- Either fuse fleece to WS of Pocket Flap (#8), OR--- place Pocket in Blender (#6) WSD on magnet-side of Pocket foam, then stitch in place close to all outside edges.