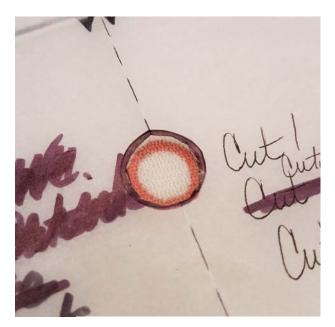

## The Flaptastic Bag Placing & Stitching Mag Snap in place Steps A1 + C1

**First-** Carefully cut out the area WITHIN mag snap circles of Pocket (#6) and Pocket Flap (#8). Place Pocket in Soft & Stable and Pocket Flap in fleece on flat surface (with fusible-side UP) on flat surface then replace each pattern piece aligning all outside edges. Mark along the edges within the cutout areas to transfer the snap placement to the foam product and to the fleece.