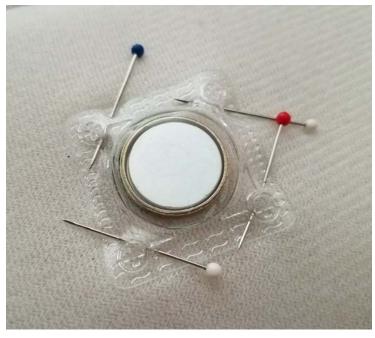

**Next-** Stitch in place close to the plastic of the magnet closure. Reinforce stitching. (For best stitching results, *some* machines yield better results using a ball-point needle.)

**Next,** Place one side of your magnet set "Magnetic side UP within the outlined area on foam product/ fleece. Secure this placement with pins.