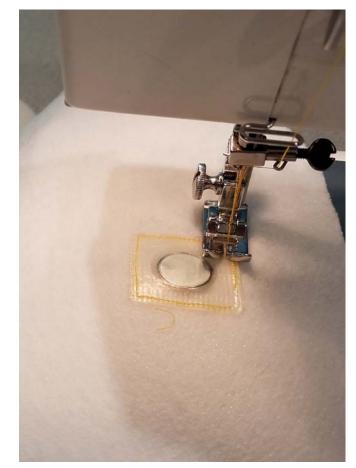

And lastly- Either fuse fleece to WS of Pocket Flap (#8), OR--- place Pocket in Blender (#6) WSD on magnet-side of Pocket foam, then stitch in place close to all outside edges.