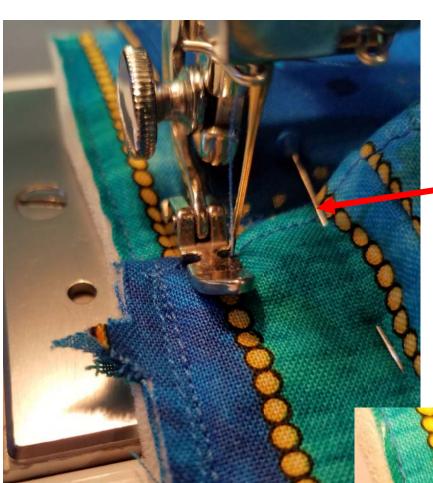

24b) Begin stitching at top of Pocket Wall.

Stitch straight down stopping even with single notch on side edge of Pocket Wall.