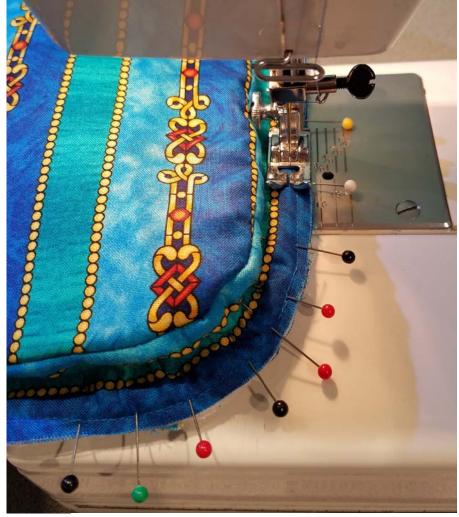

## The Flaptastic Bag Steps 23-24 -- page 2 Attaching & Securing the Pocket to the Bag Front

24a) Push top corner edges of Pocket Wall inward, pinning them in place on Flap Lining.

Using a zipper foot, stitch as close as possible to Flap edge (which you can feel within the underlying layers of Liner).