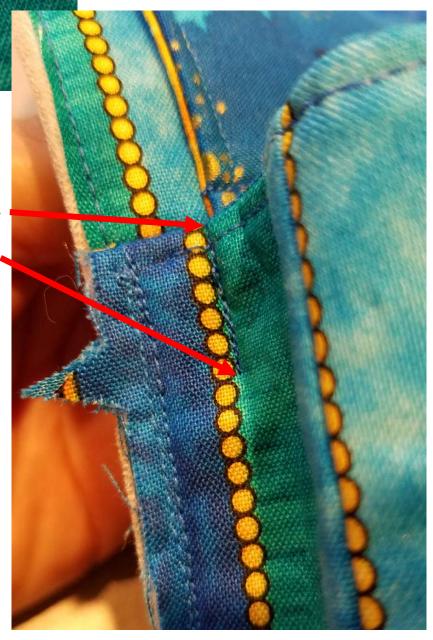

24b) Begin stitching at top of Pocket Wall.

Stitch straight down stopping even with single notch on side edge of Pocket Wall.