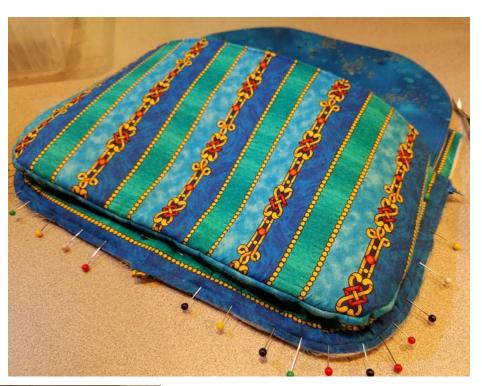

## The Flaptastic Bag

Steps 23-24 -- page 1
Attaching & Securing the Pocket to the Bag Front

23a) Place Bag Front (from step 19) with Liner-side UP on flat surface.
Place Bag Pocket (from step 22) LSD over Pocket Liner aligning outside notches & edges.

23b) Stitch in place a scant 1/4" from outside edges.