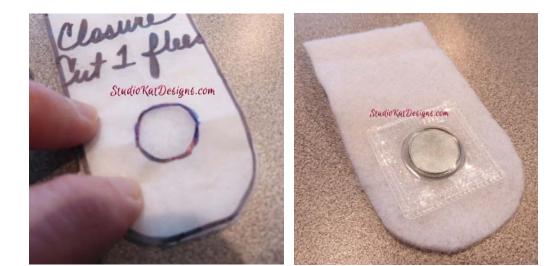

## Step B1+2

Use the exact same technique to stitch the sew-in magnet to your Closure fleece (#12)