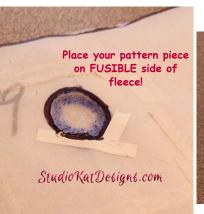

## Placing & Stitching Mag Snaps in Place

**C1-** Carefully cut out the area WITHIN mag snap circles on Bag Front in fleece(#12b) <u>pattern piece</u>. Now, with Bag in fleece on flat surface (**w/fusible-side UP**), replace pattern piece on it (aligning all outside edges). Mark along edges <u>within</u> magsnap cutout area to transfer snap placement to fleece with a marker