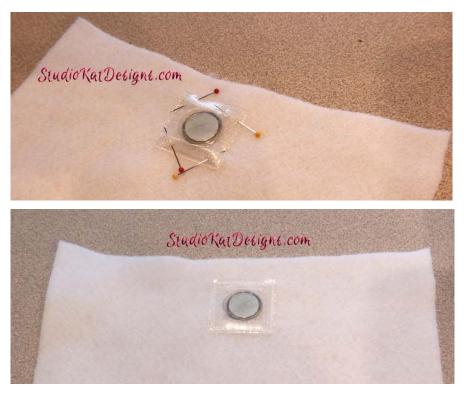

Preliminary Steps B1+2 and C1+2 from "the Attache Bag"

**C2-** Place remaining piece of magnet set **MSU** within outlined area on fusible-side of the fleece then secure placement with pins...

Then stitch in place close to plastic edges of magnet.