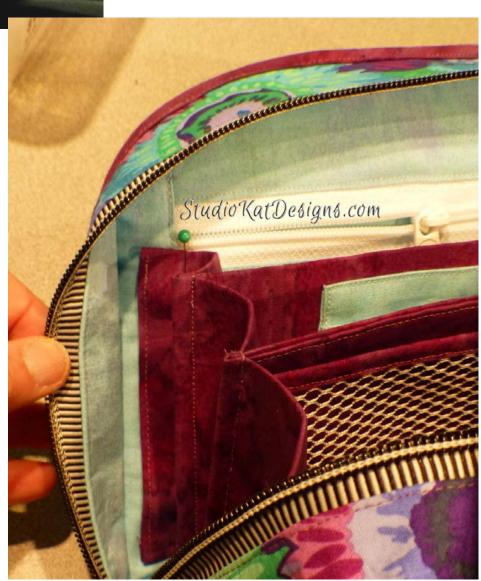

Either way, the goal is to snug the top corner of the Divider just under the zipper teeth of the coin purse (or the Mesh Pocket on the other side of the bag)

In this photo you can see that we pinned our outside Welt edge parallel to and 3/8" away from the Zip Panel side seam.

This the way all four Welt side edges should be placed and they all need to be handstitched in place.

Sorry, I'm not crazy about handstitching either but in this particular case, I think the end result was really worth it! :)