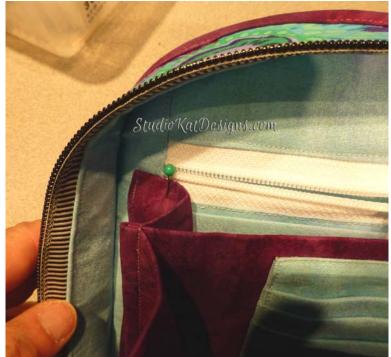

Either way, the goal is to snug the top corner of the Divider just under the zipper teeth of the coin purse (or the Mesh Pocket on the other side of the bag)

In this photo you can see that we pinned our outside Welt edge parallel to and 3/8" away from the Zip Panel side seam.

This the way all four Welt side edges should be placed and they all need to be handstitched in place.

Sorry, I'm not crazy about handstitching either but in this particular case, I think the end result was really worth it! :)