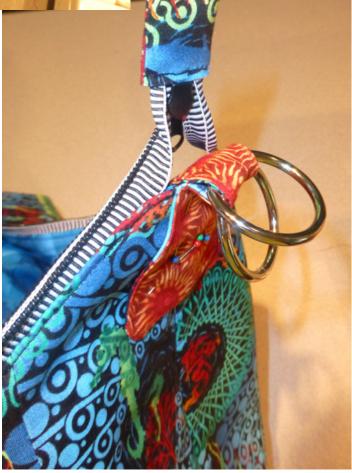

The Cosmo Convertible
Steps 39-40 (cont.)

3/8" below O-ring stitching

39) Stitch it in place in four places- (indicated with lavender arrows) First  $\sim$ 3/8" BELOW the O-ring stitching you did in step 38, second along the bottom skinny Strap Holder edge, and also along outside bulbous edges of Strap Holder. In the photo below you can see how this stitching looks on the INSIDE of your bag. (Notice that I do NOT stitch in the curved corners of the Holder)