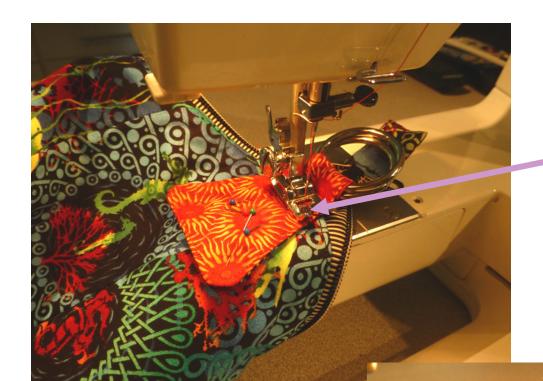

The Cosmo Convertible
Steps 39-40 (cont.)

3/8" below O-ring stitching

39) Stitch it in place in four places- (indicated with lavender arrows) First  $\sim$ 3/8" BELOW the O-ring stitching you did in step 38, second along the bottom skinny Strap Holder edge, and also along outside bulbous edges of Strap Holder. In the photo below you can see how this stitching looks on the INSIDE of your bag. (Notice that I do NOT stitch in the curved corners of the Holder)