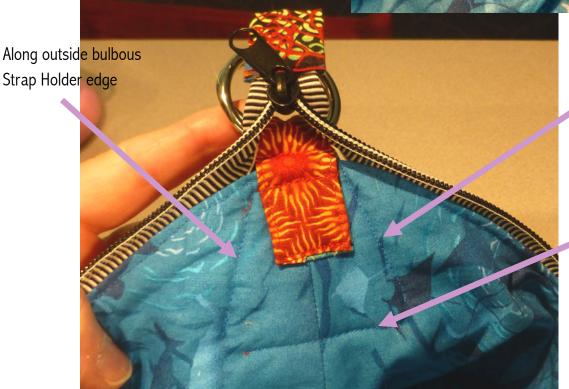

The Cosmo Convertible
Steps 39-40 (cont.)

3/8" below O-ring stitching

39) Stitch it in place in four places- (indicated with lavender arrows) First  $\sim$ 3/8" BELOW the O-ring stitching you did in step 38, second along the bottom skinny Strap Holder edge, and also along outside bulbous edges of Strap Holder. In the photo below you can see how this stitching looks on the INSIDE of your bag. (Notice that I do NOT stitch in the curved corners of the Holder)

Along skinny
Strap Holder edge

Along outside bulbous Strap Holder edge

Along outside bottom Strap Holder edge