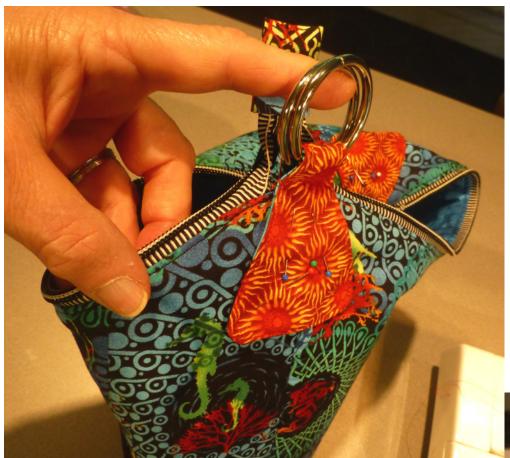

## **The Cosmo Convertible**

Steps 39-40- "Attaching Strap Holders"

39) Perch and center your Strap holder on the zippertail Bag corner. You'll need to pull zipper out of the way as you pin it in place.