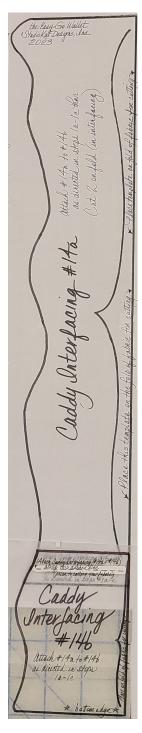

## Creating Templates for Caddy(#6) & Caddy Interfacing (#14)

1b) Center the dashed line of #14a over the dashed line on #14b. Tape to secure, place pattern piece on fold of interfacing for cutting.

1c) Don't forget: Cut 2 each for BOTH fabric & interfacing use in step 15.

To both thought care a care to both habite a interfacing use in step 15.

The two outside pictures are how your finished pattern pieces should look and the picture in the center is a closeup of the attachment area (centering over the dashed line).