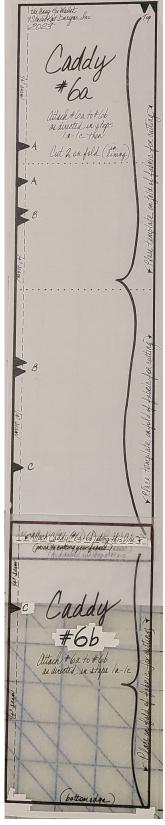

## Creating Templates for Caddy(#6) & Caddy Interfacing (#14)

1b) Center the dashed line of #14a over the dashed line on #14b. Tape to secure, place pattern piece on fold of interfacing for cutting.

1c) Don't forget: Cut 2 each for BOTH fabric & interfacing use in step 15.

To both thought care a care to both habite a interfacing use in step 15.

The two outside pictures are how your finished pattern pieces should look and the picture in the center is a closeup of the attachment area (centering over the dashed line).