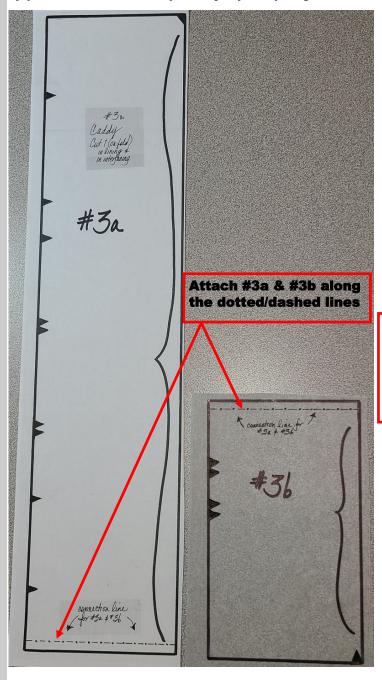

## the Katalina

**Step A1** – Creating the pattern piece for Caddy Template (#3a + #3b)

Combining your pattern pieces is really easy. The pictures below will show you that all you need do is connect these two pattern pieces (#3a+#3b) along the designated dotted/dashed line to produce the pattern template you'll need.

Please remember that the easiest way to accomplish this is to use tracing paper for at least one of the two pieces in your pattern package.

Here's how you Caddy template looks when connected.

connection line for 132 + 436