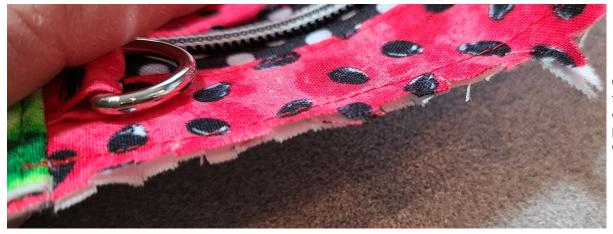

## the Gemini FlightBag

Step 44: Attaching Wide Panel Unit to Center Wall

44) Retrieve Wide Panel Unit from step 32 & turn it LSO.

IMPORTANT!!! In order to keep your finished bag balanced, it is imperative that you place the D-ringed/tabbed edge of your Wide Panel unit DOWN as shown & "first in" as you align it with the edges & notches of the Thin Panel unit, or your finished Bag will NOT function correctly!

Clip into edge of Wide Panel unit to stay-stitching at all four Bag corners to aid in easing them in place along the Center Wall edges.

Again, push and place the Wide Panel Unit around your Bag Front so that the D-rings are "first-in.