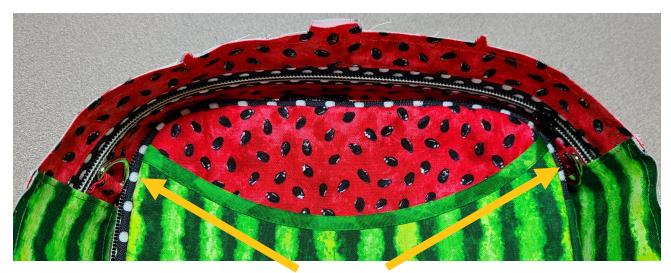

Clip into edge of Wide Panel unit to stay-stitching at all four Bag corners to aid in easing them in place along the Center Wall edges.

Again, push and place the Wide Panel Unit around your Bag Front so that the D-rings are "first-in.