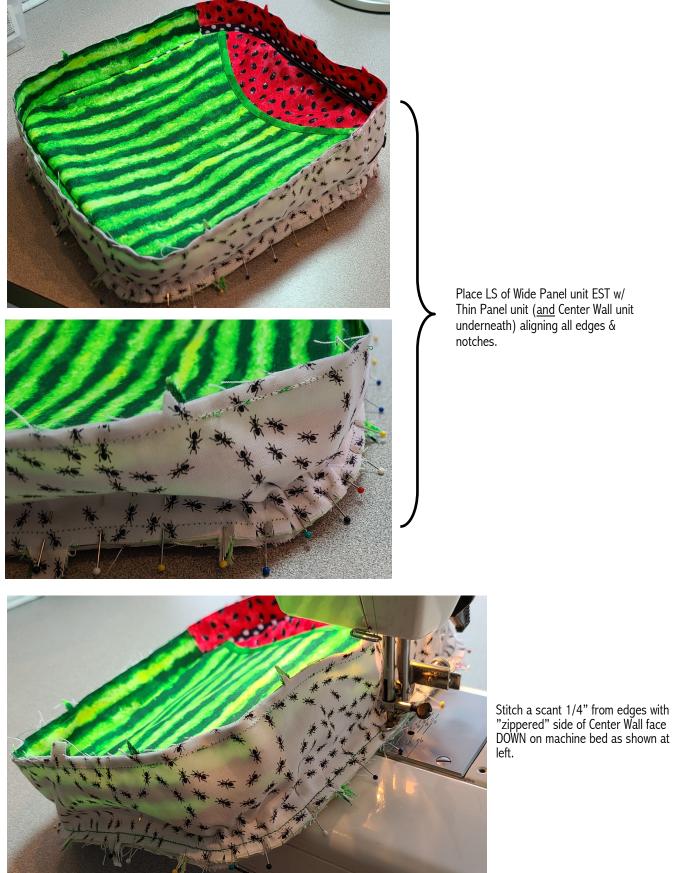

## the Gemini FlightBag (page 2)

Step 44 (cont.): Attaching Wide Panel Unit to Center Wall

Thin Panel unit (and Center Wall unit