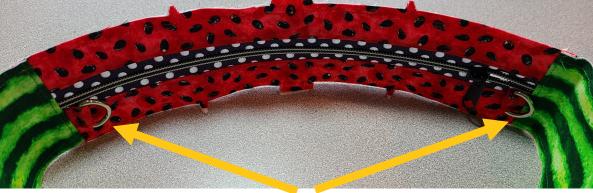

## the Gemini FlightBag

Step 44: Attaching Wide Panel Unit to Center Wall

44) Retrieve Wide Panel Unit from step 32 & turn it LSO.

IMPORTANT!!! In order to keep your finished bag balanced, it is imperative that you place the D-ringed/tabbed edge of your Wide Panel unit DOWN as shown & "first in" as you align it with the edges & notches of the Thin Panel unit, or your finished Bag will NOT function correctly!