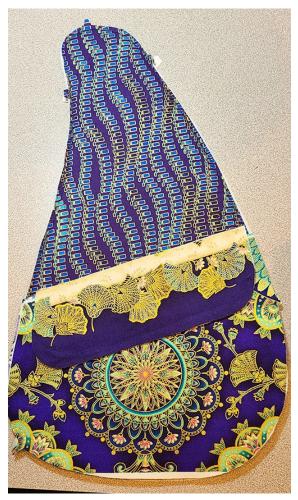

## the ErgoMatic

Step 8: Adding Bias Tap to Your Flap? Yes or No

Its totally your choice as to whether you add bias tape the Flap of your Pocket or not, but it can make a big difference in how your bag exterior looks.

In the two pictures above, I think I could've easily gotten away with out the bias tape because there was enough color & print definition between the Flap and the Pocket that it would've been OK, but in the example to the left, I think this exterior would've REALLY benefited from not only bias-taping the Flap, but also by using a 2nd contrasting fabric for either the Flap or the Flap Band. I wish I had done this anyway! :)