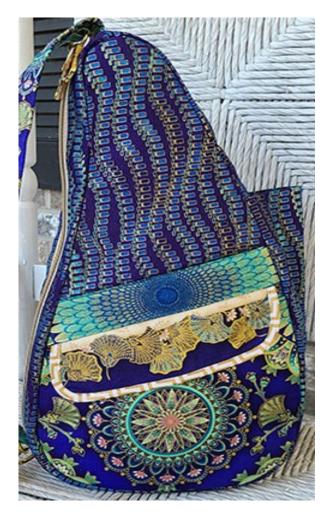

## the ErgoMatic

Step 8: Adding Bias Tap to Your Flap? Yes or No

Its totally your choice as to whether you add bias tape the Flap of your Pocket or not, but it can make a big difference in how your bag exterior looks.

In the two pictures above, I think I could've easily gotten away with out the bias tape because there was enough color & print definition between the Flap and the Pocket that it would've been OK, but in the example to the left, I think this exterior would've REALLY benefited from not only bias-taping the Flap, but also by using a 2nd contrasting fabric for either the Flap or the Flap Band. I wish I had done this anyway! :)