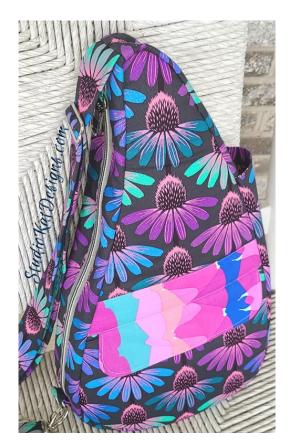

In the two pictures above, I think I could've easily gotten away with out the bias tape because there was enough color & print definition between the Flap and the Pocket that it would've been OK, but in the example to the left, I think this exterior would've REALLY benefited from not only bias-taping the Flap, but also by using a 2nd contrasting fabric for either the Flap or the Flap Band. I wish I had done this anyway! :)