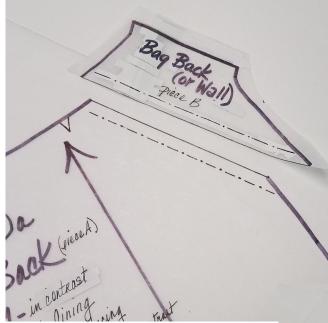

To re-connect them correctly, do the following.

Once your happy with the arrangement, tape the pieces permanently in place.

Please note: This attachment procedure is identical for both #10 (Bag Back) and #12 (Bag Wall). First— I like making a copy of the tiny "Part B" portion of this template on tracing paper which makes the reconnection a piece of cake.