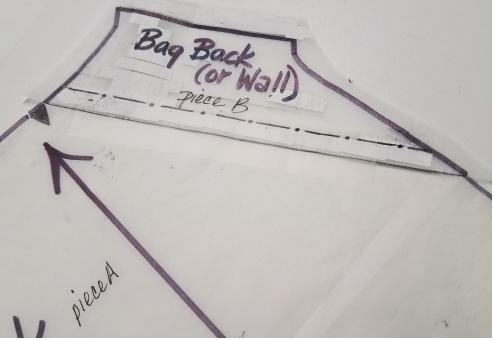

Once it's traced out, place the part B item on top of Part A aligning the dashed & dotted lines . When this is done correctly, the outside bold lines of the pattern piece will also match perfectly.

(see below)