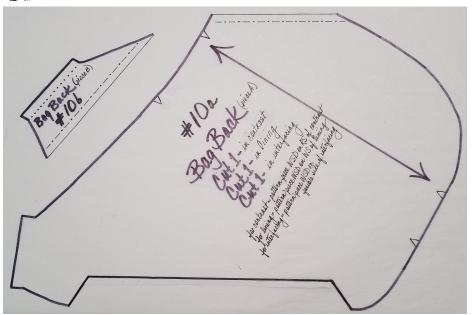

## **The Side Slinger**

Step D– Reconnecting the pattern pieces (a + b) for #10(Bag Back and #12(Bag Wall)

OK— SO there were two pattern pieces that just wouldn't fit on our 11" X 14" template sheet, so we had to create a "disconnect".

To re-connect them correctly, do the following.

Once your happy with the arrangement, tape the pieces permanently in place.

Please note: This attachment procedure is identical for both #10 (Bag Back) and #12 (Bag Wall). First— I like making a copy of the tiny "Part B" portion of this template on tracing paper which makes the reconnection a piece of cake.