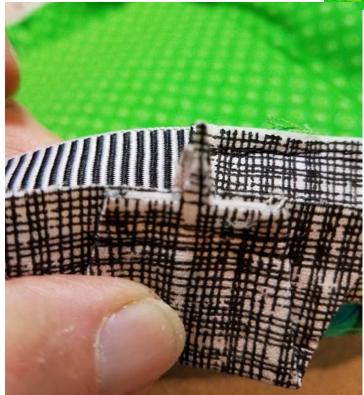

## **GateWay**- Attaching Side Links - Step 11

(Please note: the upper edge of Side Link actually extends  ${\sim}1/2"$  beyond top corner of Wall)

Using a zipperfoot, stitch in place a scant 1/4" from edges.

I included a couple of extra pictures here to give you a better idea of how this looks from both the interior AND the exterior.

**\*\***Also-- Please keep in mind that the final size of the Side Link you're using in this pattern is actually a little less wide than the one pictured here. I made it smaller after these pictures were taken when I dropped the size of the gate ring to 1 1/4" instead of 1 1/2".