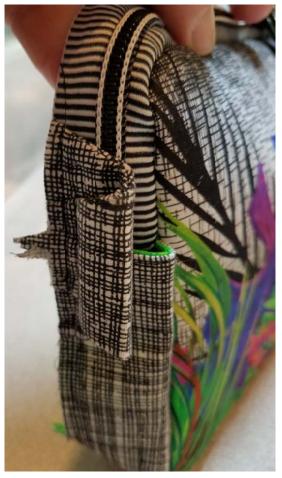

## **GateWay**- Attaching Side Links - Step 11

(Please note: the upper edge of Side Link actually extends  ${\sim}1/2"$  beyond top corner of Wall)

Using a zipperfoot, stitch in place a scant 1/4" from edges.

I included a couple of extra pictures here to give you a better idea of how this looks from both the interior AND the exterior.

**\*\***Also-- Please keep in mind that the final size of the Side Link you're using in this pattern is actually a little less wide than the one pictured here. I made it smaller after these pictures were taken when I dropped the size of the gate ring to 1 1/4" instead of 1 1/2".