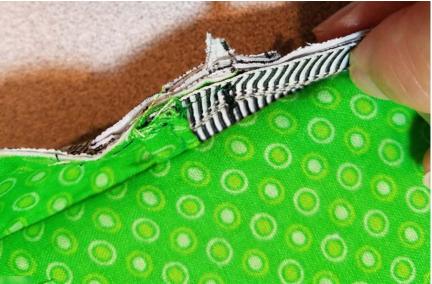

## **GateWay**- Attaching Side Links - Step 11

(Please note: the upper edge of Side Link actually extends  ${\sim}1/2"$  beyond top corner of Wall)

Using a zipperfoot, stitch in place a scant 1/4" from edges.