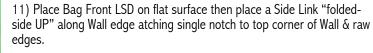

## **GateWay**- Attaching Side Links - Step 11

(Please note: the upper edge of Side Link actually extends  ${\sim}1/2"$  beyond top corner of Wall)

Using a zipperfoot, stitch in place a scant 1/4" from edges.

I included a couple of extra pictures here to give you a better idea of how this looks from both the interior AND the exterior.

**\*\***Also-- Please keep in mind that the final size of the Side Link you're using in this pattern is actually a little less wide than the one pictured here. I made it smaller after these pictures were taken when I dropped the size of the gate ring to 1 1/4" instead of 1 1/2".